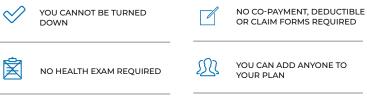

### HOW TO JOIN

To join FirstCare or to add any individual to your plan:

- Visit firstcaremedicalplan.com
- Complete simple application form
- Pay online with your debit/credit card
- No medical exam required
- Start using the plan immediately
- Or call us at 502.9400 or 357.7174