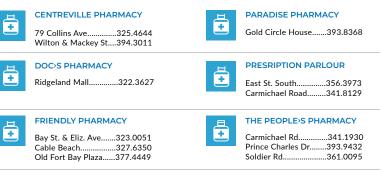

-----------------------------------------------------------------------------------------------------------------------------|-------------------------------------------------------------------------------------------|
| Q | BONAVENTURE LAB<br>SANDYPORT, WULFF ROAD & CENTREVILLE, NASSAU<br>Tel: 328.3518<br>WEST MALL DR, GRAND BAHAMA<br>Tel: 352.5220 | Rapid Antigen - 25% Discount<br>PCR - 10% Discount                                        |
| Q | LUCAYAN MEDICAL CENTRE<br>GRAND BAHAMA<br>Testing times: M-F 9am   11am   3:30pm (Verify p                                     | Rapid Antigen - 25% Discount<br>PCR - 10% Discount<br>rior to making an appt at 357.7174) |

#### ABACO LAB & IMAGING



AUSKELL MEDICAL & INTEGRATED MEDICAL CENTRE BOTH OFFERING 10%

### **NEW PROVIDENCE PHARMACIES**



### **GRAND BAHAMA + EXUMA PHARMACIES**

| 占 | CHAPPIES PHARM                                    | ACY      |
|---|---------------------------------------------------|----------|
| ÷ | East Sunrise Hwy<br>Grand Bahama                  | 374.4720 |
| ÷ | HEALTH ENHANCIN<br>1 West Mall Dr<br>Grand Bahama |          |
| H |                                                   | LCENTRE  |



CENTRE ...373.7400 East Sunrise Hwy Grand Bahama



#### SMITTY/S PHARMACY

Georgetown. ...336.2144

### **ABACO PHARMACIES**



ABACO ISLAND PHARMACY Don McKay Blvd......802.2544 Marsh Harbour, Abaco

## NEW PROVIDENCE VISION BENEFITS VISION SPECIALIST

FAMILY EYE CARE CENTRE Dr. Charlene Wallace-Ferguson

Rosette & Alexander St Tel: 322.3393

Eye Exam – 12% Discount Glasses (Frame) 15% Discount

### VISI